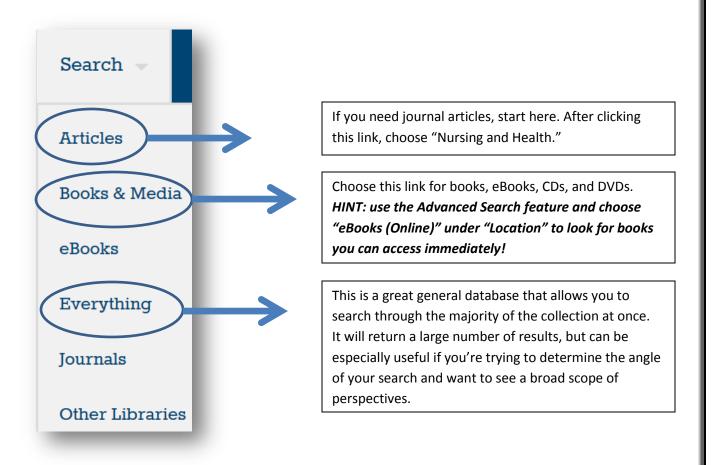

## Library Resource Quick Guide

## Library website: www.arbor.edu/whitelibrary



## **Other Helpful Tools:**

<u>http://www.arbor.edu/whitelibrary/contact-us</u> - Library hours, contact information, and easy links to the 24/7 chat feature, "Ask a Librarian" form, and the "Interlibrary Loan Request" form.

<u>http://www.arbor.edu/whitelibrary/distance-online-students</u> - Questions about our services to you? Look here for FAQs.

http://www.arbor.edu/whitelibrary/citation-style-guides - Helps for working on APA citations.

<u>http://sites.arbor.edu/whitelibrary/tutorials</u> - Look here for helpful videos and handouts on assorted library topics.

**Questions? Please contact us!** 

saulibrary@gmail.com

or 517-750-6445

Hugh A. & Edna C. White Library

Spring Arbor University