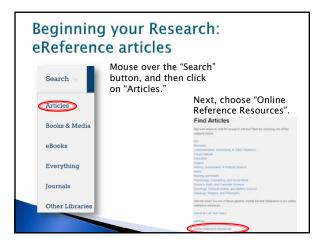

ed Tips:

- Boolean Logic
- Wildcards
- Truncation

Be sure to use these in your strategy to minimize your number of individual searches!

# Plotting your research strategy

- Develop your topic
- Brainstorm synonyms see worksheet







## Tips to consider:

- > Plan to begin research early!
- Be flexible- may need to change search terms.
- Try to think of research as an adventuremakes the process a bit less intimidating.
- Contact the library if you're stuck!

# Subject searching vs. keyword searching

Both are useful, but what's the difference?

- *Subject Searching:* allows researcher to focus on the primary topic of the overall article.
- *Keyword Searching:* allows researcher to search for a particular word anywhere in the text of the article.

# Searching for eReference Articles



























# Where can I find my article?

- If the item is in full-text in the database you searched, you will see either a PDF or HTML full text link.
- If a full-text option is *not* listed in the database:
  - "List of Journals @ SAU" link to search for journal
- MelCat or ILL





# A Couple Important Database Limiters...

- Peer reviewed
- Date ranges
- Full Text use cautiously

## A word about MelCat and ILL

- > Allows us to outsource materials the White Library does not own.
- Can take extra time to arrive; coming from other libraries. Be sure to plan ahead.
- **Tip:** If it looks important and you have at least a couple days you can wait, order it. Find a backup source just in case.

Accuracy

# **Evaluating Internet Resources**









## APA Assistance- SAU

# SAU