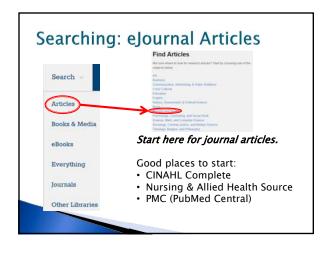

# Where can I find my article?

- If the item is in full-text in the database you searched, you will see either a PDF or HTML full text link.
- If a full-text option is *not* listed in the database:
  - "List of Journals @ SAU" link to search for journal
- MelCat or ILL