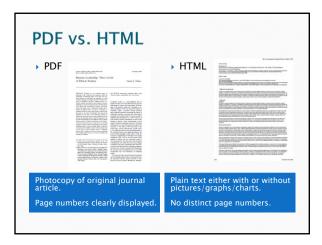

# Where can I find my article?

- If the item is in full-text in the database you searched, you will see either a PDF or HTML full text link.
- If a full-text option is *not* listed in the database:
  - "List of Journals @ SAU" link to search for journal
- MelCat or ILL