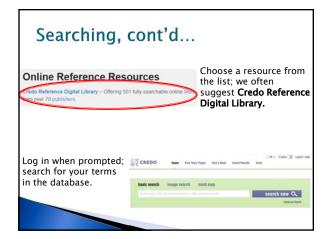

ips:

- Boolean Logic
- Wildcards
- Truncation

Be sure to use these in your strategy to minimize your number of individual searches!

# Plotting your research strategy

- Develop your topic
- Brainstorm synonyms see worksheet







## Tips to consider:

- > Plan to begin research early!
- Be flexible- may need to change search terms.
- Try to think of research as an adventuremakes the process a bit less intimidating.
- Contact the library if you're stuck!

# Subject searching vs. keyword searching

Both are useful, but what's the difference?

- *Subject Searching:* allows researcher to focus on the primary topic of the overall article.
- *Keyword Searching:* allows researcher to search for a particular word anywhere in the text of the article.

# Searching for eReference Articles



























# Where can I find my article?

- If the item is in full-text in the database you searched, you will see either a PDF or HTML full text link.
- If a full-text option is *not* listed in the database:
  - "List of Journals @ SAU" link to search for journal
- MelCat or ILL





# A Couple Important Database Limiters...

- Peer reviewed
- Date ranges
- Full Text use cautiously

## A word about MelCat and ILL

- > Allows us to outsource materials the White Library does not own.
- Can take extra time to arrive; coming from other libraries. Be sure to plan ahead.
- **Tip:** If it looks important and you have at least a couple days you can wait, order it. Find a backup source just in case.

Accuracy

# **Evaluating Internet Resources**









## APA Assistance- SAU

# SAU Res