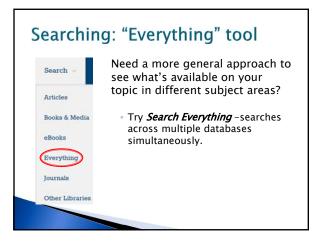

### Deep Web Searching - Different Than Google

- Recall Deep Web Infographic
- > Database searches powerful, specific
- > Helpful to understand where databases are searching to better optimize search