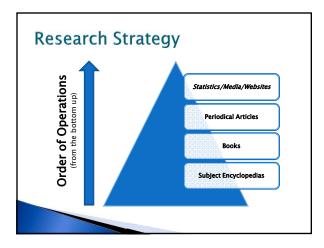

# Plotting your research strategy

- Develop your topic
- Brainstorm synonyms see worksheet