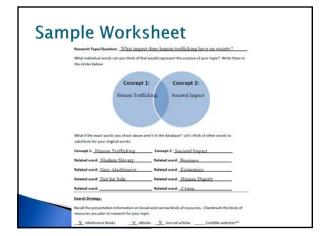

# Plotting your research strategy

- Develop your topic
- Brainstorm synonyms see worksheet