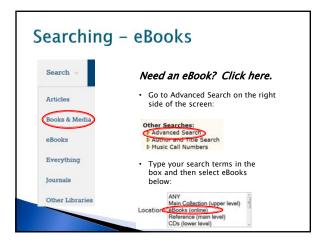

# Subject searching vs. keyword searching

Both are useful, but what's the difference?

- *Subject Searching:* allows researcher to focus on the primary topic of the overall article.
- *Keyword Searching:* allows researcher to search for a particular word anywhere in the text of the article.