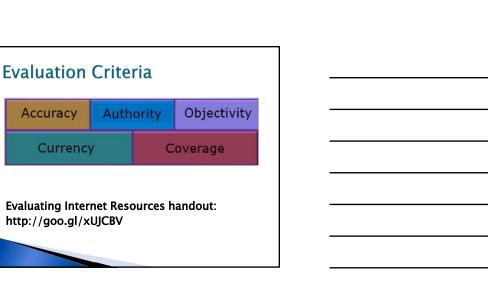

arching for eReference Articles



























# Where can I find my article?

- If the item is in full-text in the database you searched, you will see either a PDF or HTML full text link.
- If a full-text option is *not* listed in the database:
  - "List of Journals @ SAU" link to search for journal
- MelCat or ILL





# A Couple Important Database Limiters...

- Peer reviewed
- Date ranges
- Full Text use cautiously

## A word about MelCat and ILL

- > Allows us to outsource materials the White Library does not own.
- Can take extra time to arrive; coming from other libraries. Be sure to plan ahead.
- **Tip:** If it looks important and you have at least a couple days you can wait, order it. Find a backup source just in case.

Accuracy

# **Evaluating Internet Resources**









## APA Assistance- SAU

# SAU Resources: Detailed APA index (compiled by Karen Parsons):

http://sites.arbor.edu/whitelibrary/files/2013/12/AP A-Publication-Manual-index\_6th-ed\_use.pdf

SAU Librarians: <u>saulibrary@gmail.com</u>