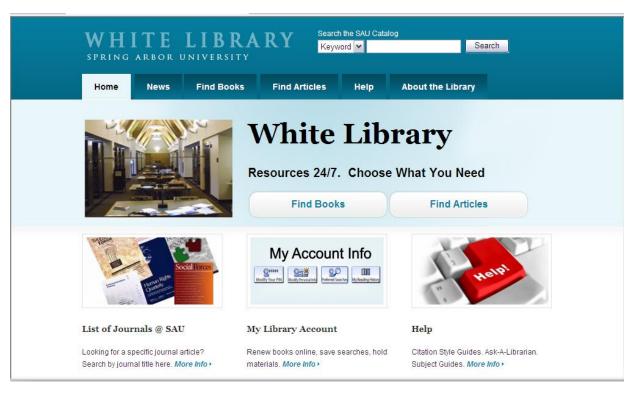

This handout provides an overview of the White Library website, www.arbor.edu/whitelibrary

Search the SAU Catalog

Keyword Search

Search the SAU catalog: quick link to the SAU Library Catalog to search for books, electronic books, DVDs, videos, CD-ROMS, and other materials available owned by SAU Library. The catalog includes links to Electronic Books which may be viewed on-line, and in some cases downloaded to your computer. Other items, with the exception of Reference Books are available for checkout.

News

**News:** most recent updates to the site; **How To:** tutorials on using library resources

Find Books

**Find Books:** links to various catalogs to search for books, electronic books, DVDs, videos, CD-ROMS, and other materials available to checkout from SAU Library.

## Other Library Catalogs:

WorldCat (list of materials available through library throughout the U.S.) Jackson District Library Library of Congress

Find Articles

Find Articles: takes users to the Frequently Used Databases section to search for journal articles in databases such as ERIC, CINAHL, ERIC and PsychINFO and others. Scroll down to Search Everything to search all the Databases and the SAU Library catalog all at one time. Scroll further down for access to the Comprehensive A-Z List of Library Databases. (These searchable databases provide access to article citations and abstracts and often a link to the full-text article. Off-Campus access requires login using SAU username and password – see "My Account Info".