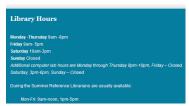

**Library Hours:** the current library hours are available on the lower portion of the front page. Click on the link for the current month's calendar.

G:\Handouts/Web Overview\_Aug\_2010.docx; rev. Mar\_2013